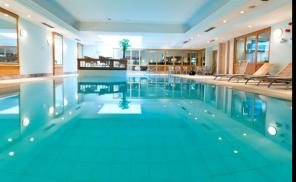

## ACCESSIBILITY

- Located in the heart of the European district
- In front of the European Parliament