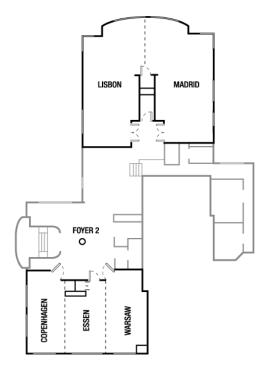

#### FLOOR PLAN

#### MEETING ROOM CAPACITY

|                             | AREA      | MEETING CAPACITY |        |         |         |          |         |
|-----------------------------|-----------|------------------|--------|---------|---------|----------|---------|
|                             | LxWxH     | THEATER          | SCHOOL | CABARET | U-SHAPE | COCKTAIL | BANQUET |
| Brussels Ballroom I/II      | 18x8x3.8  | 130              | 72     | 56      | 42      | 180      | 100     |
| Brussels Ballroom I+II      | 18x16x3.8 | 300              | 168    | 112     | 54      | 350      | 200     |
| Luxembourg                  | 8x6x3.2   | 45               | 18     | 15      | 15      | 40       | 30      |
| The Hague                   | 7x6x3.2   | 45               | 18     | 15      | 15      | 40       | 30      |
| Luxembourg + The Hague      | 15x6x3.2  | 95               | 48     | 35      | 33      | 100      | 60      |
| Copenhagen                  | 8x4x2.8   | 20               | 16     | 6       | 14      | 20       | 20      |
| Essen                       | 8x13x3.8  | 15               | 10     | 6       | 10      | 10       | 10      |
| Warsaw                      | 8x4.5x2.8 | 25               | 14     | 6       | 14      | 20       | 20      |
| Copenhagen + Essen + Warsaw | 8x13x3.8  | 100              | 56     | 35      | 32      | 80       | 60      |
| Lisbon/ Madrid              | 12x13x2.8 | 70               | 50     | 30      | 30      | 80       | 50      |
| Lisbon + Madrid             | 24x26x2.8 | 140              | 100    | 60      | 60      | 160      | 100     |