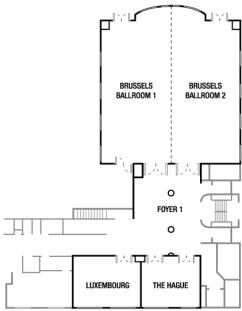

#### FLOOR PLAN

#### MEETING ROOM CAPACITY

|                             | AREA      | MEETING CAPACITY |        |         |         |          |         |
|-----------------------------|-----------|------------------|--------|---------|---------|----------|---------|
|                             | LxWxH     | THEATER          | SCHOOL | CABARET | U-SHAPE | COCKTAIL | BANQUET |
| Brussels Ballroom I/II      | 18x8x3.8  | 130              | 72     | 56      | 42      | 180      | 100     |
| Brussels Ballroom I+II      | 18x16x3.8 | 300              | 168    | 112     | 54      | 350      | 200     |
| Luxembourg                  | 8x6x3.2   | 45               | 18     | 15      | 15      | 40       | 30      |
| The Hague                   | 7x6x3.2   | 45               | 18     | 15      | 15      | 40       | 30      |
| Luxembourg + The Hague      | 15x6x3.2  | 95               | 48     | 35      | 33      | 100      | 60      |
| Copenhagen                  | 8x4x2.8   | 20               | 16     | 6       | 14      | 20       | 20      |
| Essen                       | 8x13x3.8  | 15               | 10     | 6       | 10      | 10       | 10      |
| Warsaw                      | 8x4.5x2.8 | 25               | 14     | 6       | 14      | 20       | 20      |
| Copenhagen + Essen + Warsaw | 8x13x3.8  | 100              | 56     | 35      | 32      | 80       | 60      |
| Lisbon/ Madrid              | 12x13x2.8 | 70               | 50     | 30      | 30      | 80       | 50      |
| Lisbon + Madrid             | 24x26x2.8 | 140              | 100    | 60      | 60      | 160      | 100     |